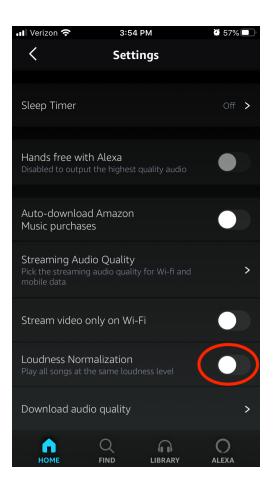

**6** If your WiFi or mobile network permits the high data rate, choose **HD/Ultra HD** for Wifi and/or Mobile Data (whichever you are using) as below.

7 Navigate back to the settings menu. THX recommends disabling **Loudness Normalization** since it introduces additional processing.