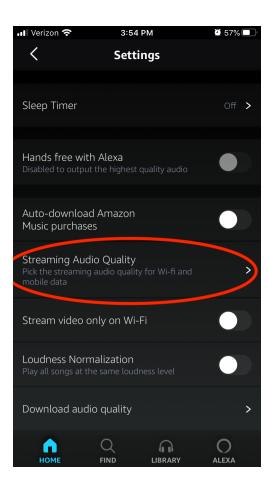

- 2 Launch the Amazon Music for iOS app.
- **3** Tap the gear wheel at the top of the screen and choose **Settings**.

- 4 At the top of the Settings menu, verify you're logged in as an Amazon Music HD member. If not, sign up for the HD free trial or HD monthly plan.
- **5** Scroll down to choose **Streaming Audio Quality**.