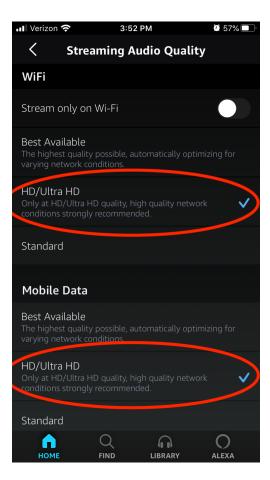

**6** If your WiFi or mobile network permits the high data rate, choose **HD/Ultra HD** for Wifi and/or Mobile Data (whichever you are using) as below.

7 Navigate back to the settings menu. THX recommends disabling **Loudness Normalization** since it introduces additional processing.