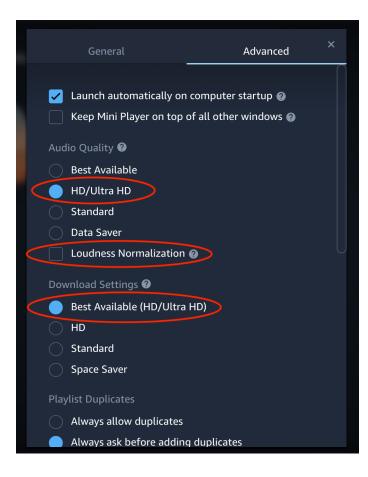

## 3 In the Amazon Music menu, choose **Preferences**.

4 Configure the Advanced Preferences to force **HD quality** as below. THX recommends disabling **Loudness Normalization** since it introduces additional processing.