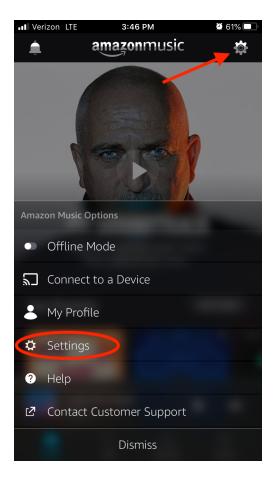

## CONFIGURING THX ONYX FOR AMAZON MUSIC FOR ANDROID

- **1** Connect the THX Onyx to your Android device, then plug your headphones into the THX Onyx.
- 2 Launch the Amazon Music for Android app.
- **3** Tap the gear wheel at the top of the screen and choose **Music Settings**.

- 2 Launch the Amazon Music for iOS app.
- **3** Tap the gear wheel at the top of the screen and choose **Settings**.

- 4 At the top of the Settings menu, verify you're logged in as an Amazon Music HD member. If not, sign up for the HD free trial or HD monthly plan.
- **5** Scroll down to choose **Streaming Audio Quality**.