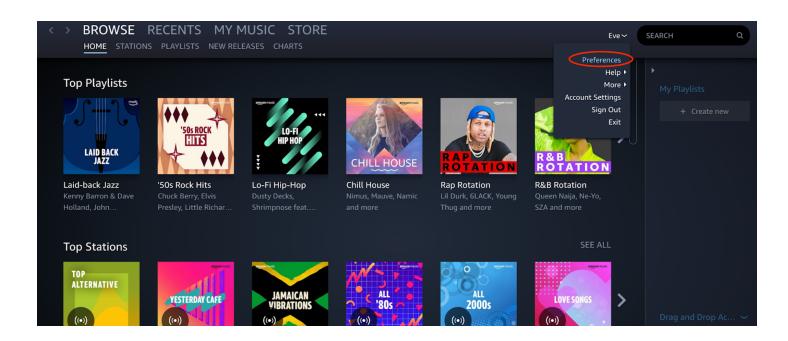

## 3 In the Amazon Music menu, choose **Preferences**.

4 Configure the Advanced Preferences to force **HD quality** as below. THX recommends disabling **Loudness Normalization** since it introduces additional processing.