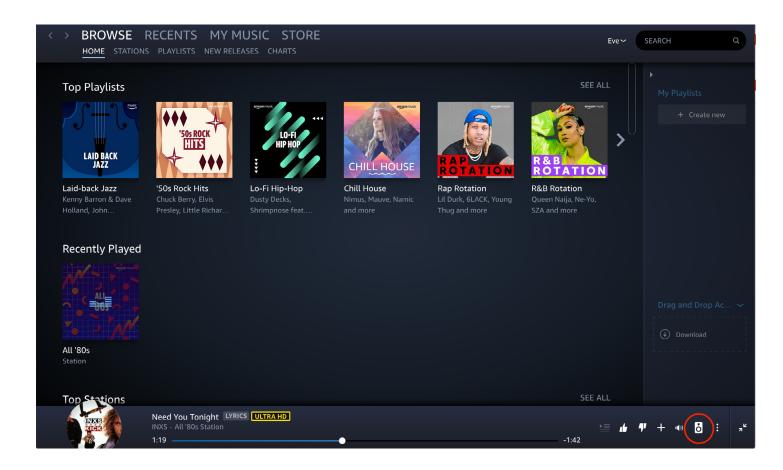

**5** In the lower right corner, click the **Available Devices** icon (track must be selected for this menu to appear)

6 Choose the audio device **THX Onyx USB Amplifier**, and enable **Exclusive Mode**.