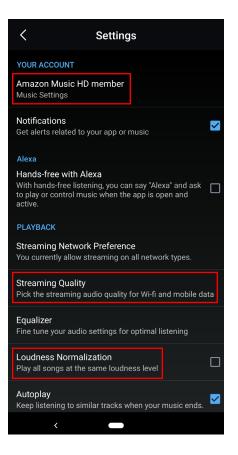

- **4** Under Your Account, verify you're logged in as an Amazon Music HD member. If not, sign up for the HD free trial or HD monthly plan.
- **5** Choose **Streaming Quality**. If your WiFi or mobile network permits the high data rate, set Streaming Quality to **HD/Ultra HD** for Wifi and/or Mobile Data (whichever you are using) as below.

**6** THX recommends disabling Loudness Normalization since it introduces additional processing.

**6** If your WiFi or mobile network permits the high data rate, choose **HD/Ultra HD** for Wifi and/or Mobile Data (whichever you are using) as below.

7 Navigate back to the settings menu. THX recommends disabling **Loudness Normalization** since it introduces additional processing.