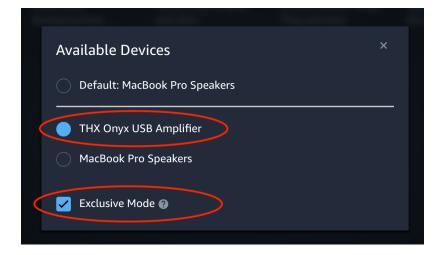

7 In the lower right corner, click the Available Devices icon and choose **THX Onyx USB Amplifier.** You can also enable **Exclusive Mode** here. (Note: Amazon Music HD does not yet have true bit-perfect exclusive mode, so Windows will up-sample the audio to the sample rate and bit depth you chosen in step 2 above. THX recommends setting the default format to 24 bit, 176.4 kHz or 192 kHz.)

**5** In the lower right corner, click the **Available Devices** icon (track must be selected for this menu to appear)

6 Choose the audio device **THX Onyx USB Amplifier**, and enable **Exclusive Mode**.