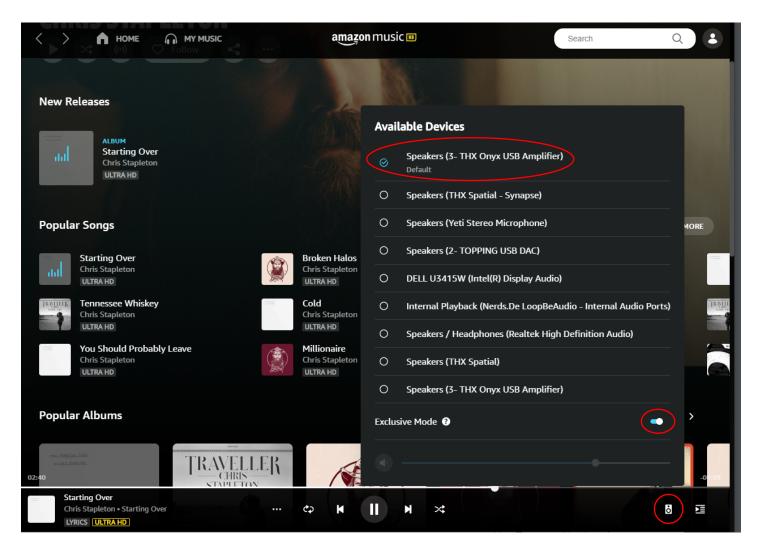

7 In the lower right corner, click the Available Devices icon and choose **THX Onyx USB Amplifier.** You can also enable **Exclusive Mode** here. (Note: Amazon Music HD does not yet have true bit-perfect exclusive mode, so Windows will up-sample the audio to the sample rate and bit depth you chosen in step 2 above. THX recommends setting the default format to 24 bit, 176.4 kHz or 192 kHz.)

**5** In the lower right corner, click the **Available Devices** icon (track must be selected for this menu to appear)

6 Choose the audio device **THX Onyx USB Amplifier**, and enable **Exclusive Mode**.