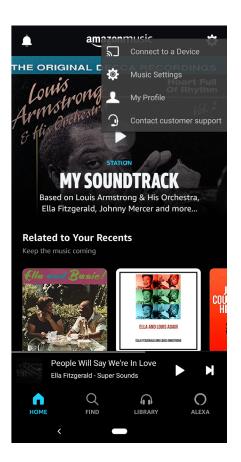

## CONFIGURING THX ONYX FOR AMAZON MUSIC FOR ANDROID

- **1** Connect the THX Onyx to your Android device, then plug your headphones into the THX Onyx.
- 2 Launch the Amazon Music for Android app.
- **3** Tap the gear wheel at the top of the screen and choose **Music Settings**.

- 2 Launch the Amazon Music for iOS app.
- **3** Tap the gear wheel at the top of the screen and choose **Settings**.

- 4 At the top of the Settings menu, verify you're logged in as an Amazon Music HD member. If not, sign up for the HD free trial or HD monthly plan.
- **5** Scroll down to choose **Streaming Audio Quality**.