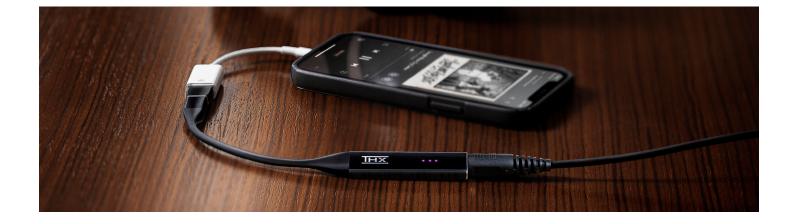

## CONFIGURING THX ONYX FOR AMAZON MUSIC FOR iOS

1 Using the USB-A adapter and a slim Lightning to USB Camera adapter as pictured below, connect the THX Onyx to your iOS device and then plug your headphones into the THX Onyx. THX Onyx for iOS requires the slim Apple Lightning to USB Camera Adapter (sold separately.) All other Lightning adapters are incompatible, including the wide Apple Lightning to USB 3 Camera Adapter.