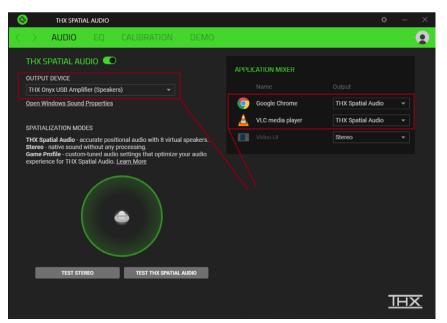

- 5 Within the THX Spatial Audio software:
  - a Under Output Device, select THX Onyx USB Amplifier (Speakers).
  - **b** Under Application Mixer, set VLC default output format to THX Spatial Audio.

- **6** Download this <u>5.1 test track</u> to your PC desktop and play it on repeat in VLC.
- 7 Listen to the audio on your THX Onyx + headphones/headset while periodically toggling THX Spatial Audio ON and OFF. When THX Spatial Audio is ON, the "Front Left" and "Front Right" audio cues should sound like they're more natural and away from your ears, whereas when THX Spatial Audio is OFF, these cues will seem annoyingly right beside your ears.
- 8 If you're not hearing a difference spatial ON vs OFF, try playing the track on repeat in VLC, then toggle the Output Device to a different device then back to THX Onyx. Also try toggling the THX Spatial Audio off then on.
- 9 Repeat steps 7,8 until you're hearing a difference spatial ON vs OFF.
- **10** Download the Fortnite 7.1 video clip and play in VLC Player on repeat. While watching the video, toggle the THX Spatial off then on to hear the difference. With THX Spatial Audio OFF you'll notice hard-panned sounds right beside your head. With THX Spatial Audio ON you'll notice sounds placed naturally all around you and not straining your ears.
- **11** Now launch your desired application e.g. game, Netflix, etc. Under the THX Spatial Audio Application Mixer, change Output to THX Spatial Audio. For best spatialization, check your game or Netflix settings to ensure it's outputting 5.1 or 7.1 audio format.
- **12** Consider purchasing THX Spatial Audio before your trial expires. Happy listening!