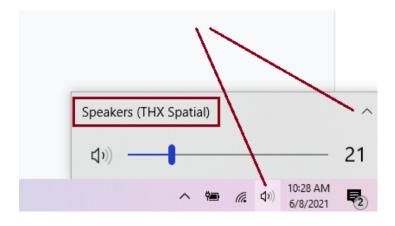

## Here's how to use THX Spatial Audio with your THX Onyx on PC:

- 1 Plug THX Onyx into a PC USB port, and plug a 3.5mm headset or headphones into THX Onyx.
- 2 Download and install VLC Player <a href="https://www.videolan.org/vlc/">https://www.videolan.org/vlc/</a>
- **3** Download and install THX Spatial Audio trial from <u>https://www.razer.com/p/RZ11-13000-0001</u> or <u>https://rzr.to/thx-spatial-audio-download</u>
- 4 In Windows taskbar (lower right speaker icon), set Windows output device as "Speakers (THX Spatial)."